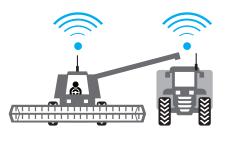

- Boundary setup/modification and predictive path planning
- Remote operation management
- Manual or autonomous tractor operation
- Machine-to-machine sync and transfer precision controls for accurate, even distribution of harvest offload.
- Perception system uses camera and radar technology to keep people, animals, and equipment safe, and unharvested crops undisturbed

#### WHAT IS OMNIDRIVE™?

OMNiDRIVE<sup>™</sup> is the first Driverless Ag Technology for grain cart harvest operations. It allows you to monitor and operate a driverless tractor from the cab of the harvester. With OMNiDRIVE, you can set a field plan, stage locations, adjust speeds, monitor location activity, and command the tractor pulling a grain cart to sync with the harvester as it offloads on the go. OMNiDRIVE will then return the tractor to a predetermined unloading area. All without a second driver.