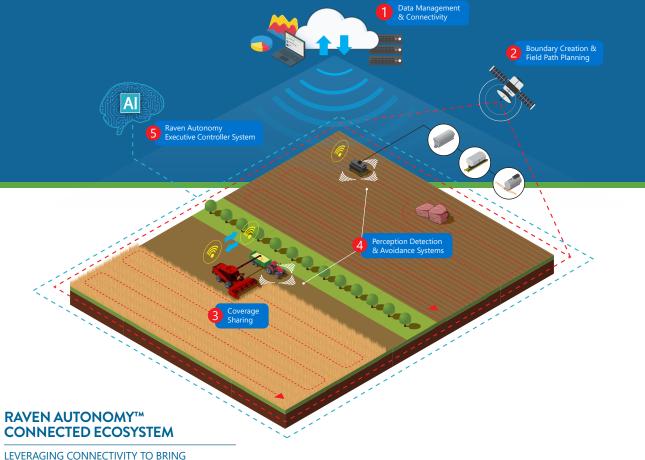

## WHY RAVEN AUTONOMY™?

- Reliable consistency with less human variabilities
- Industry-leading perception, detection, and avoidance systems
- Fully integrated boundary creation and field path planning

- Boundary setup/modification and predictive path planning
- Remote operation management
- Manual or autonomous tractor operation
- Machine-to-machine sync and transfer precision controls for accurate, even distribution of harvest offload.
- Perception system uses camera and radar technology to keep people, animals, and equipment safe, and unharvested crops undisturbed

### DRIVERLESS AG TECHNOLOGY

Our solutions get you out from behind the wheel of the tractor so you can tend to all the other needs of the farm.