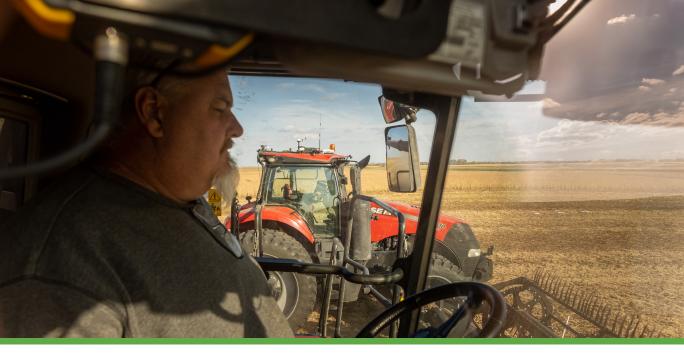

### DRIVERLESS AG TECHNOLOGY

Our solutions get you out from behind the wheel of the tractor so you can tend to all the other needs of the farm.

#### WHAT IS OMNIDRIVE™?

OMNiDRIVE<sup>™</sup> is the first Driverless Ag Technology for grain cart harvest operations. It allows you to monitor and operate a driverless tractor from the cab of the harvester. With OMNiDRIVE, you can set a field plan, stage locations, adjust speeds, monitor location activity, and command the tractor pulling a grain cart to sync with the harvester as it offloads on the go. OMNiDRIVE will then return the tractor to a predetermined unloading area. All without a second driver.