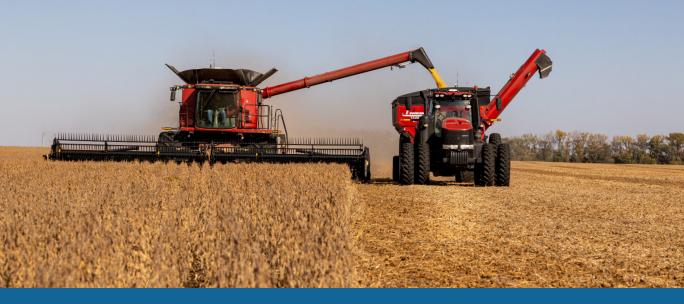

#### GET MORE, DO MORE, GIVE MORE, WITH OMNIDRIVE™

- Allows you to complete fall maintenance and tillage by giving back hundreds of labor hours
- Save grain loss with automated synchronization of harvester and cart
- Harvester seamlessly controls the speed, sync, and staging of the driverless grain cart

#### WHAT IS OMNIDRIVE™?

OMNiDRIVE<sup>™</sup> is the first Driverless Ag Technology for grain cart harvest operations. It allows you to monitor and operate a driverless tractor from the cab of the harvester. With OMNiDRIVE, you can set a field plan, stage locations, adjust speeds, monitor location activity, and command the tractor pulling a grain cart to sync with the harvester as it offloads on the go. OMNiDRIVE will then return the tractor to a predetermined unloading area. All without a second driver.