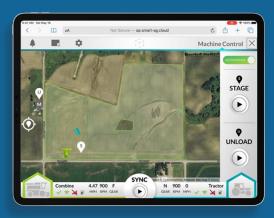

#### HOW DOES OMNIDRIVE<sup>™</sup> WORK?

OMNiDRIVE<sup>™</sup> is operated via an intuitive, Windows<sup>®</sup>. based program. Tablet provided. Using the OMNiDRIVE portal, you create boundaries for the system. Then you can offload at defined staging and unloading areas, and re-sync to deploy the next mission.

#### WHAT IS OMNIDRIVE™?

OMNiDRIVE<sup>™</sup> is the first Driverless Ag Technology for grain cart harvest operations. It allows you to monitor and operate a driverless tractor from the cab of the harvester. With OMNiDRIVE, you can set a field plan, stage locations, adjust speeds, monitor location activity, and command the tractor pulling a grain cart to sync with the harvester as it offloads on the go. OMNiDRIVE will then return the tractor to a predetermined unloading area. All without a second driver.

#### HOW OMNIDRIVE<sup>™</sup> HELPS YOU MANAGE THE FARM FLEET...

- Real-time harvester coverage tracking
- Performance, fuel status, run time analytic for harvester and tractor
- Cloud-based data backup and storage
- Real-time machine location monitoring